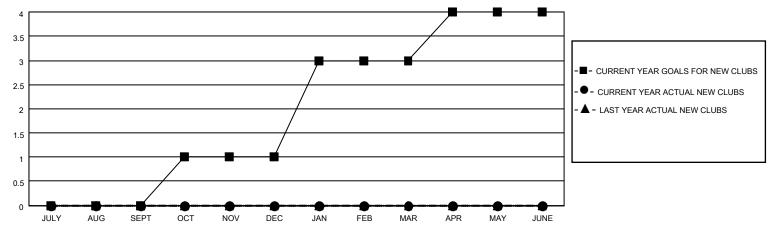

## MONTHLY MEMBERSHIP PROGRESS REPORT

LOCATION ONTARIO District A 15 Results as of: 7/31/2020

| Clubs         |               |             |               | Members               |                        |                         |                                                    |  |
|---------------|---------------|-------------|---------------|-----------------------|------------------------|-------------------------|----------------------------------------------------|--|
|               | RESULTS FOR   | R 2020-2021 |               | RESULTS FOR 2020-2021 |                        |                         |                                                    |  |
| QUARTER       | NEW CLUB GOAL | NEW CLUBS   | DROPPED CLUBS | QUARTER MEM           | BER GROWTH NET<br>GOAL | MEMBER GROWTH<br>ACTUAL | DROPPED<br>MEMBERS ACTUAL<br>(including transfers) |  |
| JULY/AUG/SEPT | 0             | 0           | 0             | JULY/AUG/SEPT         | 0                      | 7                       | 7                                                  |  |
| OCT/NOV/DEC   | 1             | 0           | 0             | OCT/NOV/DEC           | 25                     | 0                       | 0                                                  |  |
| JAN/FEB/MAR   | 2             | 0           | 0             | JAN/FEB/MAR           | 60                     | 0                       | 0                                                  |  |
| APR/MAY/JUNE  | 1             | 0           | 0             | APR/MAY/JUNE          | 65                     | 0                       | 0                                                  |  |

## GOALS AND ACTUAL NEW CLUBS CUMULATIVE