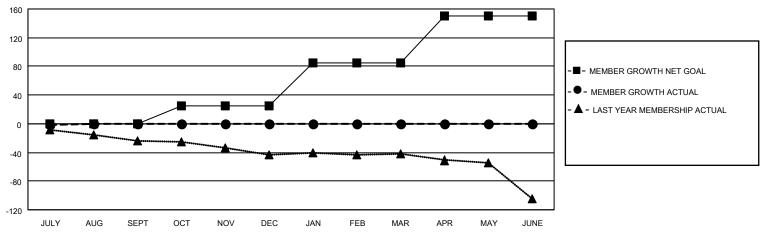

## MONTHLY MEMBERSHIP PROGRESS REPORT

LOCATION ONTARIO District A 15 Results as of: 7/31/2020

| Clubs         |               |             |               | Members               |                        |                         |                                                    |  |
|---------------|---------------|-------------|---------------|-----------------------|------------------------|-------------------------|----------------------------------------------------|--|
|               | RESULTS FOR   | R 2020-2021 |               | RESULTS FOR 2020-2021 |                        |                         |                                                    |  |
| QUARTER       | NEW CLUB GOAL | NEW CLUBS   | DROPPED CLUBS | QUARTER MEM           | BER GROWTH NET<br>GOAL | MEMBER GROWTH<br>ACTUAL | DROPPED<br>MEMBERS ACTUAL<br>(including transfers) |  |
| JULY/AUG/SEPT | 0             | 0           | 0             | JULY/AUG/SEPT         | 0                      | 7                       | 7                                                  |  |
| OCT/NOV/DEC   | 1             | 0           | 0             | OCT/NOV/DEC           | 25                     | 0                       | 0                                                  |  |
| JAN/FEB/MAR   | 2             | 0           | 0             | JAN/FEB/MAR           | 60                     | 0                       | 0                                                  |  |
| APR/MAY/JUNE  | 1             | 0           | 0             | APR/MAY/JUNE          | 65                     | 0                       | 0                                                  |  |

## GOALS AND ACTUAL MEMBERS CUMULATIVE

| DROPPED CLUBS: 0 |   | 3 CLUBS OF 58 ADDED 1 OR MORE<br>NEW MEMBERS | GENDER DISTRIBUTION        |                |     |
|------------------|---|----------------------------------------------|----------------------------|----------------|-----|
|                  |   |                                              | MALE                       | 1,013 (74.43%) |     |
| <u> </u>         |   |                                              | FEMALE                     | 348 (25.57%)   |     |
| DROPPED MEMBERS  |   |                                              |                            | ,              |     |
| DECEASED         | 1 | CLICK HERE FOR CUMULATIVE                    | TOTAL FAMILY UNIT MEMBERS  |                | 184 |
| CLUB CANCELLED   | 0 | MEMBERSHIP DATA                              | FAMILY MEMBERS PAYING HALF |                | 92  |
| OTHER            | 6 |                                              |                            |                | 92  |
| TOTAL            | 7 |                                              | DOLO                       |                |     |